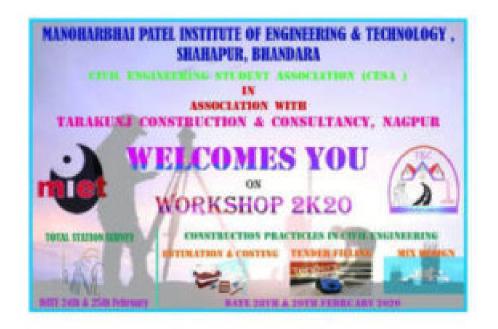

#### Workshops/ Training Program

2019-20

Topic – "Werkshop on "Application of Total Station in Surveying" (In association with Tarakunj Construction and Consultancy, Nagpur)

Topics Covered: Training program on Total Station

Resource Person: Er. Vivek R. Kumbhare (Consulting engineer, Trainer)

Faculty Co-ordinator: Prof. Mangesh Urade

Date & Time: 24th to 25th Feb 2020 (2 days)

Venue: Civil Engineering Dept, MIET, Bhandara

No. of Participants - 55 (8th Sem Civil Engg Students)