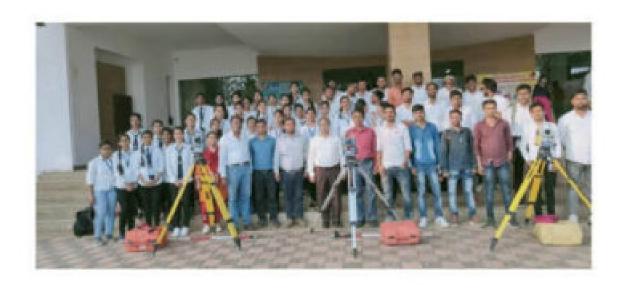

#### Workshops/ Training Program

2019-20

Topic – "Werkshop on "Application of Total Station in Surveying" (In association with Tarakunj Construction and Consultancy, Nagpur)

Topics Covered: Training program on Total Station

Resource Person: Er. Vivek R. Kumbhare (Consulting engineer, Trainer)

Faculty Co-ordinator: Prof. Mangesh Urade

Date & Time: 24th to 25th Feb 2020 (2 days)

Venue: Civil Engineering Dept, MIET, Bhandara

No. of Participants - 55 (8th Sem Civil Engg Students)