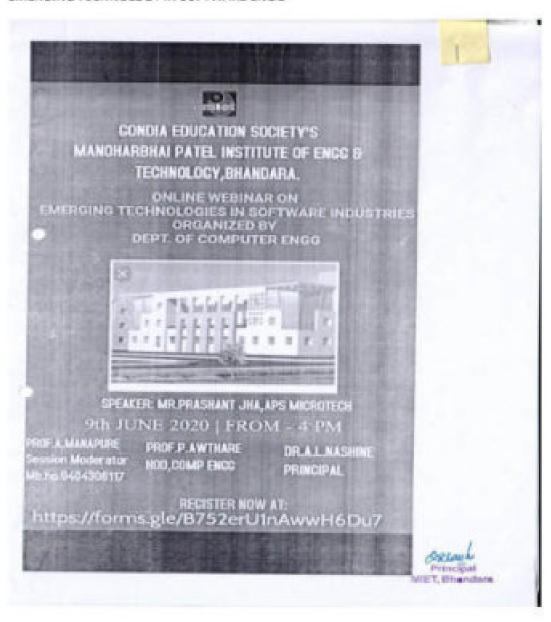

#### (2019-20)

#### DEPARTMENT OF COMPUTER ENGG.

#### EMERGING TECHNOLOGY IN SOFTWARE ENGG







#### 2019-20

DEPARTMENT OF COMPUTER ENGG.

#### MASTER THE FUNDAMENTAL OF DATA SCINECE





Master the Fundamentals of Da...

About

Discussion

#### Details



Prowiggle Data Solutions Pvt.Ltd.

Message

Host

Webinar jointly hosted by ProWiggle Data Solutions Pvt. Ltd. and Manoharbhai Institute of Engineering and Technology, Shahapur 441906, Maharashtra, INDIA

Causes

Online

#### Hosted by



Prowiggle Data Solutions Pvt.Ltd.



Nadeem Khan

Responses









#### MANOHARBHAI PATEL INSTITUTE OF ENGINEERING & TECHNOLOGY BHANDARA

#### Workshops/ Training Program Conducted During 2019-2020

#### DEPARTMENT OF CIVIL ENGINEERING

#### Workshops/ Training Program

2019-20

Topic – "Workshop on "Construction Practices in Civil Engineering" (In association with Kushal Abhiyanta Servic