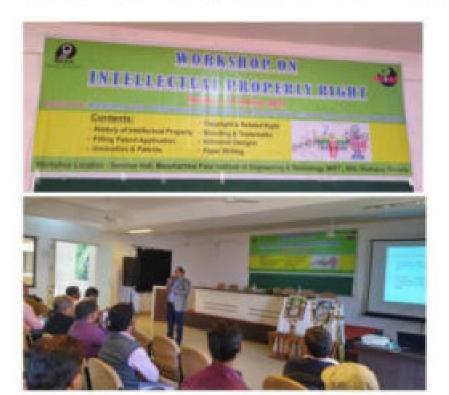

#### Workshops/ Training Program

2019-20

Topic – "Workshop on "Intellectual Property Rights (IPR)" (In association with MSME, Govt of Maharashtra , Nagpur)

Topics Covered: Following topics were covered;

History of IPR, Filling Patent Application, Innovation and Patents, Copyrights and related rights, Branding & Trademarks, Industrial Designs and Paper Writing

Resource Person:

Faculty Co-ordinator: Prof. Shahid A. Sheikh

Date & Time: 17th to 18th Dec 2019 (2 days)

Venue: Seminar Hall, MIET, Bhandara

No. of Participants - (Faculty Members and 8th Sem Students) All Branches

# WORKSHOP ON INTELLECTUAL PROPERTY RIGHTS

Duration: 17 - 18 Dec. 2019

11.00 am to 5.00 pm

In Collaboration with Mancharbhal Patel Institute of Engineering & Technology (MIET)

### Contents:

- History of Intellectual Property
- Filing Patent Application
- Innovation & Patents
- Copyright & Related Rights
- Branding & Trademarks
- Industrial Designs
- Paper Writing

Who can Participate: Lecturer, Innovator & Entrepreneur