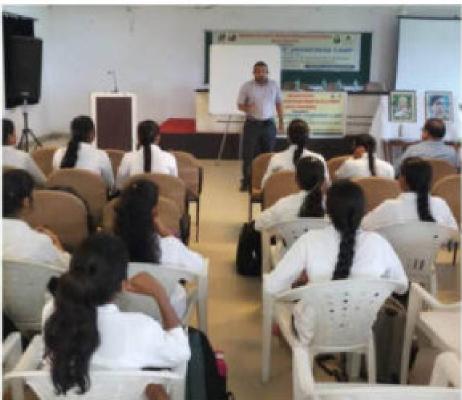

#### Workshops/ Training Program

2019-20

Topic – "Workshop on "Intellectual Property Rights (IPR)" (In association with MSME, Govt of Maharashtra , Nagpur)

Topics Covered: Following topics were covered;

History of IPR, Filling Patent Application, Innovation and Patents, Copyrights and related rights, Branding & Trademarks, Industrial Designs and Paper Writing

Resource Person:

Faculty Co-ordinator: Prof. Shahid A. Sheikh

Date & Time: 17th to 18th Dec 2019 (2 days)

Venue: Seminar Hall, MIET, Bhandara

No. of Participants - (Faculty Members and 8th Sem Students) All Branches

# WORKSHOP ON INTELLECTUAL PROPERTY RIGHTS

Duration: 17 - 18 Dec. 2019

11.00 am to 5.00 pm

In Collaboration with Mancharbhal Patel Institute of Engineering & Technology (MIET)

### Contents:

- History of Intellectual Property
- Filing Patent Application
- Innovation & Patents
- Copyright & Related Rights
- Branding & Trademarks
- Industrial Designs
- Paper Writing

Who can Participate: Lecturer, Innovator & Entrepreneur

Participation Fees: Rs. 1,000/- only (including GST) with high tea

Workshop Location: Manoharbhai Patel Institute of Engineering & Technology (MIET), NH 6, Shahapur, Bhandara

Contact for Nominations:

Mr. Viveis Tombre 9403078741

Prof. Shishid Shellch-9840136942

Organised by:

Maharashtra Centre for Entrepreneurship Development and

Manoharbhai Patel Institute of Engineering & Technology, Bhandara