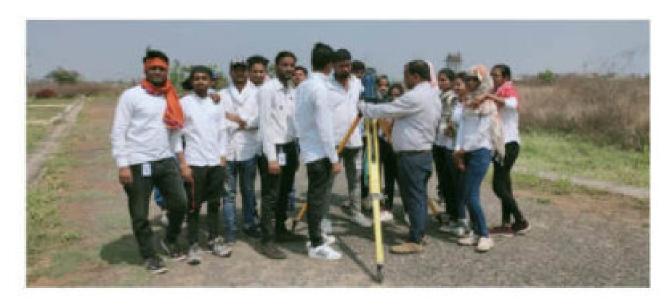

#### Workshops/ Training Program

2019-20

Topic – "Werkshop on "Application of Total Station in Surveying" (In association with Tarakunj Construction and Consultancy, Nagpur)

Topics Covered: Training program on Total Station

Resource Person: Er. Vivek R. Kumbhare (Consulting engineer, Trainer)

Faculty Co-ordinator: Prof. Mangesh Urade

Date & Time: 24th to 25th Feb 2020 (2 days)

Venue: Civil Engineering Dept, MIET, Bhandara

No. of Participants - 55 (8th Sem Civil Engg Students)