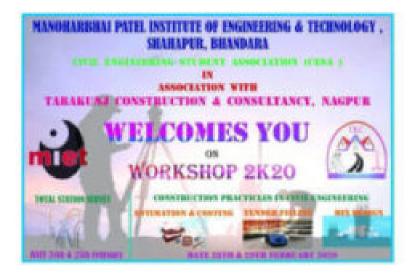

#### Workshops/ Training Program

2019-20

Topic – "Werkshop on "Application of Total Station in Surveying" (In association with Tarakunj Construction and Consultancy, Nagpur)

Topics Covered: Training program on Total Station

Resource Person: Er. Vivek R. Kumbhare (Consulting engineer, Trainer)

Faculty Co-ordinator: Prof. Mangesh Urade

Date & Time: 24th to 25th Feb 2020 (2 days)

Venue: Civil Engineering Dept, MIET, Bhandara

No. of Participants - 55 (8th Sem Civil Engg Students)