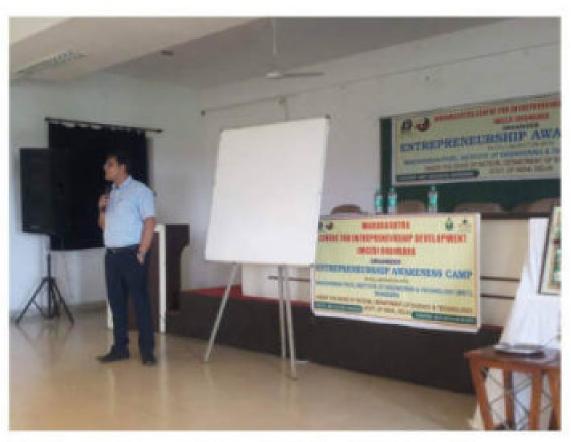

#### Workshops/ Training Program

2019-20

Topic – "Workshop on "Intellectual Property Rights (IPR)" (In association with MSME, Govt of Maharashtra , Nagpur)

Topics Covered: Following topics were covered;

History of IPR, Filling Patent Application, Innovation and Patents, Copyrights and related rights, Branding & Trademarks, Industrial Designs and Paper Writing

Resource Person:

Faculty Co-ordinator: Prof. Shahid A. Sheikh

Date & Time: 17th to 18th Dec 2019 (2 days)

Venue: Seminar Hall, MIET, Bhandara

No. of Participants - (Faculty Members and 8th Sem Students) All Branches

# WORKSHOP ON INTELLECTUAL PROPERTY RIGHTS

Duration: 17 - 18 Dec. 2019

11.00 am to 5.00 pm

In Collaboration with Mancharbhal Patel Institute of Engineering & Technology (MIET)

### Contents:

- History of Intellectual Property
- Filing Patent Application
- Innovation & Patents
- Copyright & Related Rights
- Branding & Trademarks
- Industrial Designs
- Paper Writing

Who can Participate: Lecturer, Innovator & Entrepreneur

Participation Fees: Rs. 1,000/- only (including GST) with high tea

Workshop Location: Manoharbhai Patel Institute of Engineering & Technology (MIET), NH 6, Shahapur, Bhandara

Contact for Nominations:

Mr. Viveis Tombre 9403078741

Prof. Shishid Shellch-9840136942

Organised by:

Maharashtra Centre for Entrepreneurship Development and

Manoharbhai Patel Institute of Engineering & Technology, Bhandara