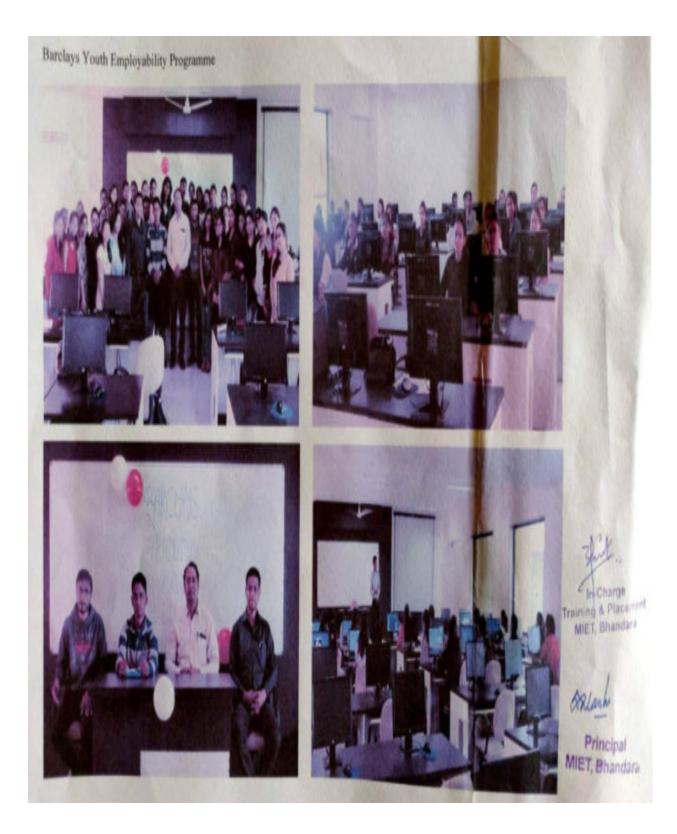

gh programs delivered with the help of innovative technologies and compelling content.

The 5 days (30 Hours) training was divided into 2 sessions: IT Domain Technical training, Soft skill training,

The first session of 15 hours of IT Domain Technical training were conducted by a proficient IT Trainer Mr. Prashant Jha of GTT for imparting Technical training.

The second session of 15 hours of Soft Skill training was conducted by a proficient Soft Skill Trainer Mr. Shrikant S. Ashtankar of GTT for imparting Technical training.

The entire training (IT Domain + soft skill) were very much enlightening. The time went off as a glimpse of an eye. The session upgraded the knowledge of the student making them confident enough to stand in the corporate world.

Training & Placement MIET, Bhandara



## MANOHARBIAI PATEL INSTITUTE OF ENGINEERING & TECHNOLOGY, BRANDARA

#### MIRT Shandara Stadium Executad for Heroters Youth Employability Program

| Sr. Fen. | Pirst Name      | Lock Name    | Gender | e-mail ID