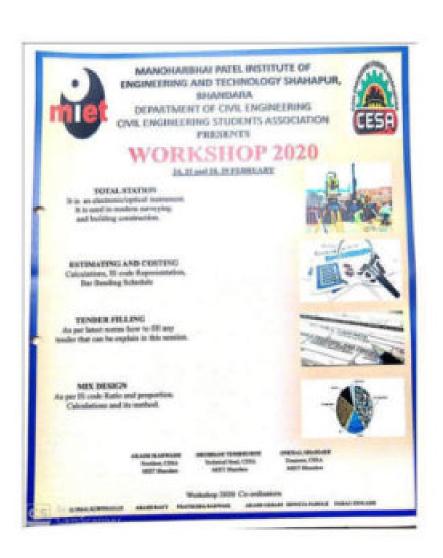

#### Workshops/ Training Program

2019-20

Topic – "Werkshop on "Application of Total Station in Surveying" (In association with Tarakunj Construction and Consultancy, Nagpur)

Topics Covered: Training program on Total Station

Resource Person: Er. Vivek R. Kumbhare (Consulting engineer, Trainer)

Faculty Co-ordinator: Prof. Mangesh Urade

Date & Time: 24th to 25th Feb 2020 (2 days)

Venue: Civil Engineering Dept, MIET, Bhandara

No. of Participants - 55 (8th Sem Civil Engg Students)