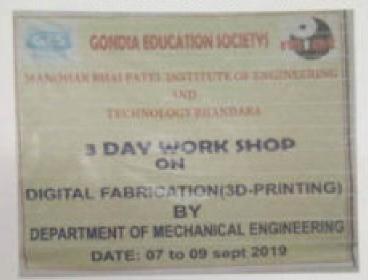

trahapor, Shanders

#### 2019-20

#### DEPARTMENT OF MECHANICAL ENGG.

#### 3D PRINTING

A workshop was organized by Department of Mechanical Engineering in collaboration. with Autodesk Fusion 360 & 3D Innovators Nagpur on 7th Sept. 9th Sept. 2019 Objective:

- 1. To understand Fusion 360 & CAB Modeling
- 2. To enable students to design & fabricate their own model by using Digital Labrications Process.

#### Workshop Content:

- 1. Introduction to Fusion 360.
- 2. Prepare the CAD Model on fusion 360
- 3 Introduction to 3D Printing process and Software
- 4. Fabricate the CAD Model Through 3D Printing
- 36 Students participated.



#### MANOHARBHAI PATEL INSTITUTE OF ENGINEERING & TECHNOLOGY, BHANDARA

Department of Mechanical Engineering

Workshop on 3D- Printing (7th Sept- 9th Sept 2019)





Billing







Charlen

Principal MIET, Bhandara

2016-17 ANDROID APPLICATION DEVELOPMENT



paint and parts. Partitive on Cause 1904, a Termodocu.
Manual of Cause Capacita
Verladop on "Android Application Development" 29 th to 2000 Day 2010

| THE RESERVE OF THE PARTY OF THE | San San San San San San San San