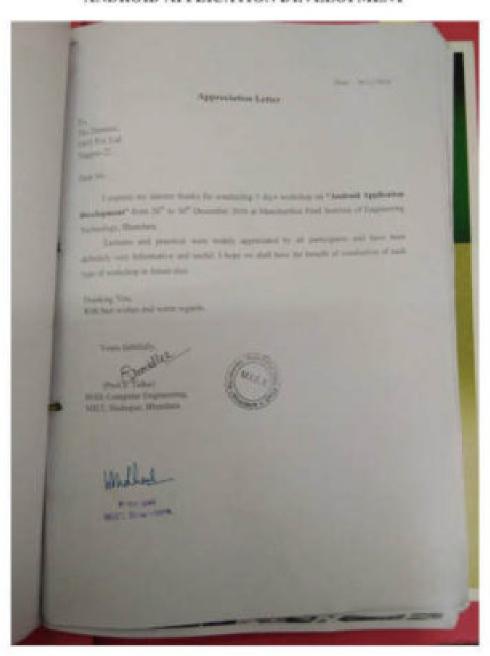

shop was organized by Department of Mechanical Engineering in collaboration. with Autodesk Fusion 360 & 3D Innovators Nagpur on 7th Sept. 9th Sept. 2019 Objective:

- 1. To understand Fusion 360 & CAB Modeling
- 2. To enable students to design & fabricate their own model by using Digital Labrications Process.

#### Workshop Content:

- 1. Introduction to Fusion 360.
- 2. Prepare the CAD Model on fusion 360
- 3 Introduction to 3D Printing process and Software
- 4. Fabricate the CAD Model Through 3D Printing
- 36 Students participated.



#### MANOHARBHAI PATEL INSTITUTE OF ENGINEERING & TECHNOLOGY, BHANDARA

Department of Mechanical Engineering

Workshop on 3D- Printing (7th Sept- 9th Sept 2019)





Billing







Charlen

Principal MIET, Bhandara

2016-17 ANDROID APPLICATION DEVELOPMENT



paint and parts. Partitive on Cause 1904, a Termodocu.
Manual of Cause Capacita
Verladop on "Android Application Development" 29 th to 2000 Day 2010

| THE RESERVE OF THE PARTY OF THE | San San San San San San San San