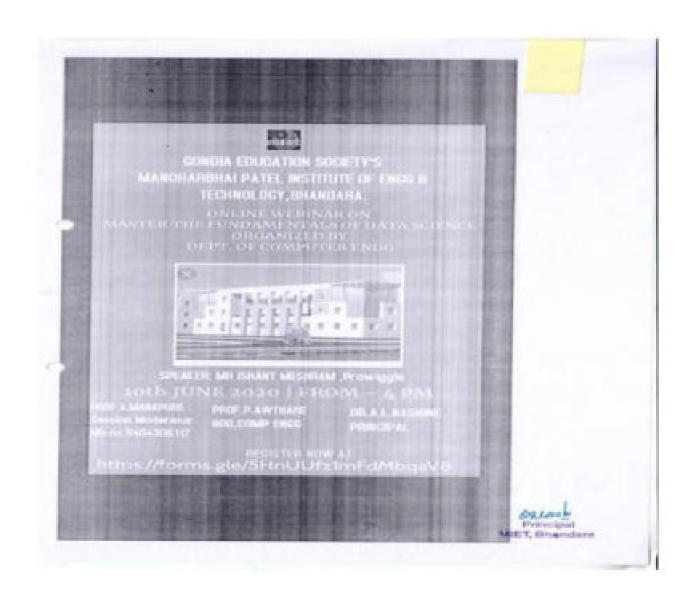

#### MASTER THE FUNDAMENTAL OF DATA SCINECE

Master the Fundamentals of Da...

About

Discussion

#### Details

Prowiggle Data Solutions Pvt.Ltd.

Message

Host

Webinar jointly hosted by ProWiggle Data Solutions Pvt. Ltd. and Manoharbhai Institute of Engineering and Technology, Shahapur 441906, Maharashtra, INDIA

#### Hosted by

Prowiggle Data Solutions Pvt.Ltd.

Nadeem Khan

Responses